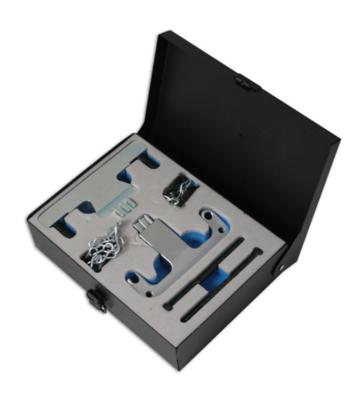

## **Engine Timing Tool Set - for Mercedes Benz, Chrysler**

This kit covers a huge range of Mercedes-Benz petrol and diesel engines from as early as 1984 to 2005 and the Mercedes derived 2.2 and 2.7L CRD engines used in Chrysler models from 2002 to 2005.

## **Additional Information**

- A timing locking tool set which covers a large range of models in the Mercedes-Benz range.
- Also suitable for Chrysler PT Cruiser 2.2L CRD and Grand Cherokee Jeep 2.7L CRD.
- · Diesel and petrol models.
- · Set includes Flywheel Plate Locking Tools and Camshaft Locking Pin Set.
- Made in Sheffield.