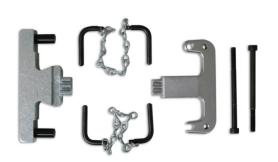

## **Additional Information**

- A timing locking tool set which covers a large range of models in the Mercedes-Benz range.
- Also suitable for Chrysler PT Cruiser 2.2L CRD and Grand Cherokee Jeep 2.7L CRD.
- · Diesel and petrol models.
- · Set includes Flywheel Plate Locking Tools and Camshaft Locking Pin Set.
- Made in Sheffield.