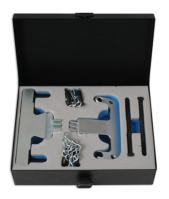

## **Engine Timing Tool Set - for Mercedes Benz, Chrysler**

This kit covers a huge range of Mercedes-Benz petrol and diesel engines from as early as 1984 to 2005 and the Mercedes derived 2.2 and 2.7L CRD engines used in Chrysler models from 2002 to 2005.

## **Additional Information**

- A timing locking tool set which covers a large range of models in the Mercedes-Benz range.
- Also suitable for Chrysler PT Cruiser 2.2L CRD and Grand Cherokee Jeep 2.7L CRD.
- · Diesel and petrol models.
- · Set includes Flywheel Plate Locking Tools and Camshaft Locking Pin Set.
- Made in Sheffield.